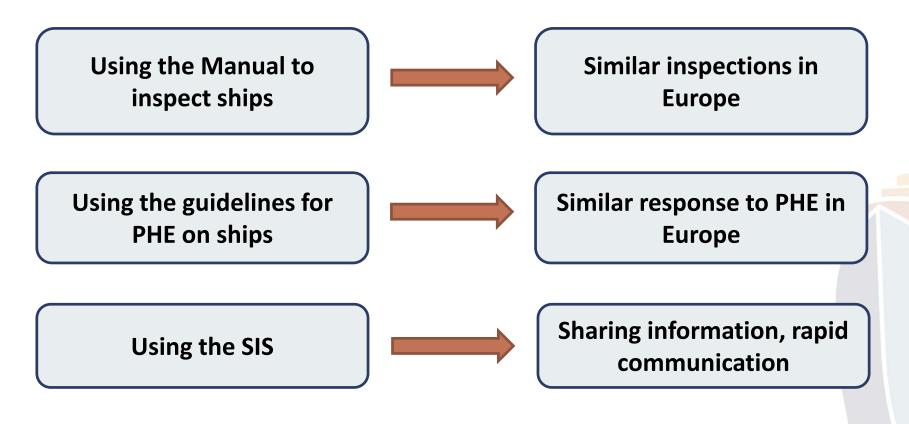

# Integrated Inspection Program (IIP)

- European Manual for Hygiene Standards and Communicable Disease Surveillance
- Common inspection procedures
- Agreed annual EU inspection plan
- Inspectors competency
- Equipment purchased

#### Benefits and added value

- Coordinated Passenger ship inspection program
- Inspections are conducted using common standards
- Improves harmonised inspection process across Europe
- Improves planning, preparedness and response at ports

# **EU SHIPSAN ACT Information System (SIS)**

| SHIPSAN ACT Information System (SIS)                                      | Register ( Login                                                                                                                                                                                                                                                                                                               |
|---------------------------------------------------------------------------|--------------------------------------------------------------------------------------------------------------------------------------------------------------------------------------------------------------------------------------------------------------------------------------------------------------------------------|
| Hote News                                                                 |                                                                                                                                                                                                                                                                                                                                |
| The EU SHIPSAN ACT is a European Joint Action funded by the Euro          | opean Commission under the Health Programme (2008-2013) where 32 partners from 24 European countries participate<br>biological, chemical and radiological agents, including communicable diseases and supports the implementation of International Health Regulations 2005.                                                    |
| EU SHIPS                                                                  | AN ACT Information System (SIS) consists of                                                                                                                                                                                                                                                                                    |
| a) Communication Network platf                                            | orm facilitating ship-to-port, port-to-port and port-to-national authority communication.                                                                                                                                                                                                                                      |
| b) information system for recording and issuing Ship Santa                | ition Certificates under the international Health Regulations 2005 for all types of ships salling in European Union.                                                                                                                                                                                                           |
| c) Database for recording inspections conducted according<br>MEMBERS AREA | to the European Manual for Hygiene Standards and Communicable Disease Surveillance on Passenger Ships  REGISTER                                                                                                                                                                                                                |
| Username:                                                                 | Register Registration Form for new SSC Inspectors (HR 2005) HERE                                                                                                                                                                                                                                                               |
| Password:                                                                 | REGISTRATION APPLIES ONLY FOR SSC hispector (IHR 2005)<br>"Note: Once your application has been submitted, the SIS Administrator will be nutified and your application will be subjected to a<br>screening procedure. Your application will be evaluated and you will receive notification of your access to the SIS Platform. |
| Security Code<br>WBrVF                                                    |                                                                                                                                                                                                                                                                                                                                |
| Enter the code shown above in the box below                               |                                                                                                                                                                                                                                                                                                                                |

#### Benefits and added value

- Event detection and response
- Facilitates risk assessment
- Sharing information avoiding duplication of actions
- Data analysis