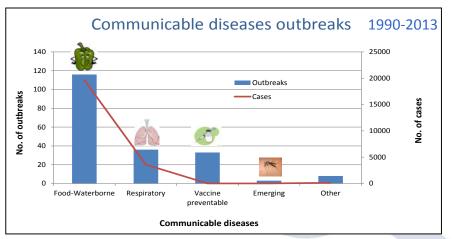

#### Public health issues on ships

- GI outbreaks
- Varicella outbreaks in crew
- Respiratory outbreaks
- Legionnaires' disease
- Tuberculosis
- Meningitis outbreaks
- Measles outbreaks