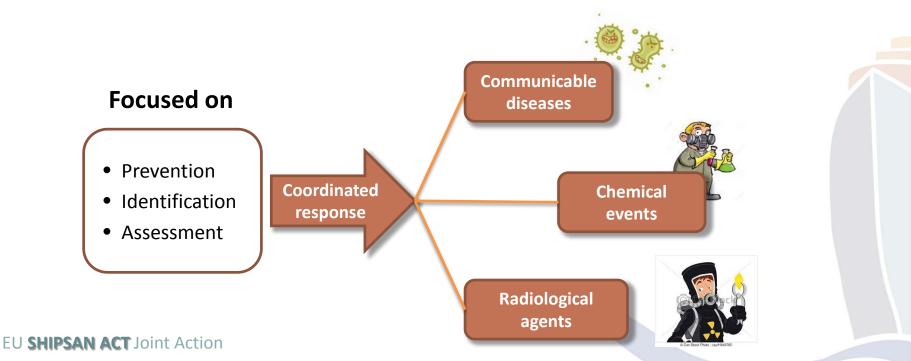

#### **Maritime transport**

- Ships move from country to country
- Trans-national transmission of diseases and vectors
- CBRN agents release on ships
- Passenger ships floating communities

#### Public health issues on ships

- GI outbreaks
- Varicella outbreaks in crew
- Respiratory outbreaks
- Legionnaires' disease
- Tuberculosis
- Meningitis outbreaks
- Measles outbreaks

# Health threats on ships need to be addressed based on common standards