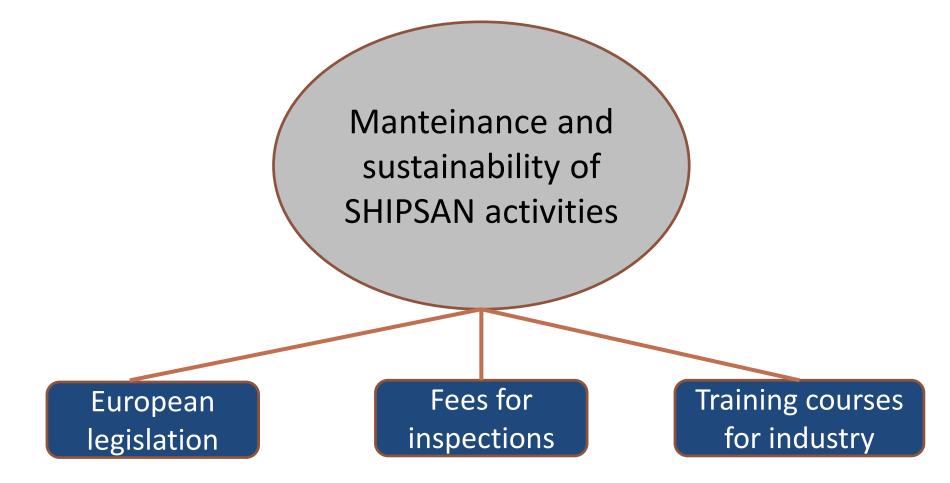

# European legislation (Directive, Regulations, Decision...)

# Endorsement of Manual and SIS in national legal framework (Circulars)

- 9 EUMS (Belgium, Estonia, Greece, Germany, Malta, Spain, Cyprus, Lithuania and Slovakia)
- 8 EUMS in progress (Bulgaria, Croatia, Iceland, Ireland, Italy, the Netherlands, Romania and Slovenia)