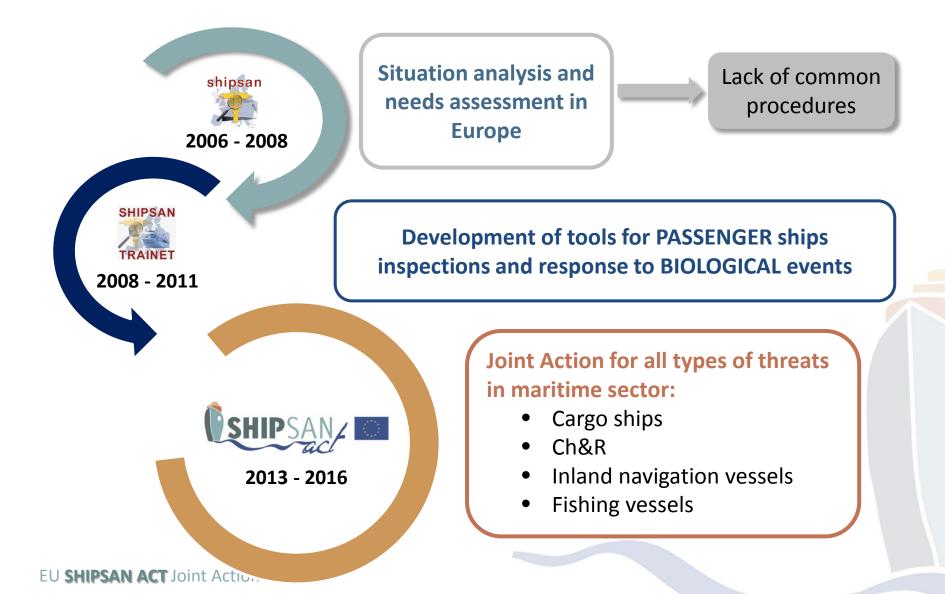

## EU SHIPSAN ACT Joint Action Purpose and origins

- 1. To develop a strategy for safeguarding the health of travelers and crew on ships and preventing cross-border spread of diseases.
- 2. To facilitate the implementation of legislation:
  - WHO International Health Regulations-2005
  - Decision Nº 1082/2013/EU on serious cross-border threats to health

## EU SHIPSAN ACT Joint Action Purpose and origins