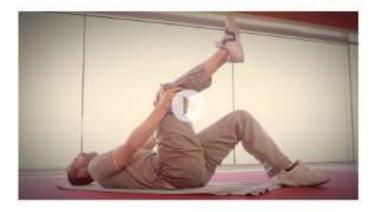

# FORÇA

Clicar para ver o vídeo

Comecem com pesos leves e aumentem a carga gradualmente. Numa escala de 0 (mais fácil) a 10 (mais difícil), a carga deve ser de 7 ou 8 no final das 15 repetições. Se não conseguirem levantar o peso 8 vezes seguidas, então diminuam a carga.