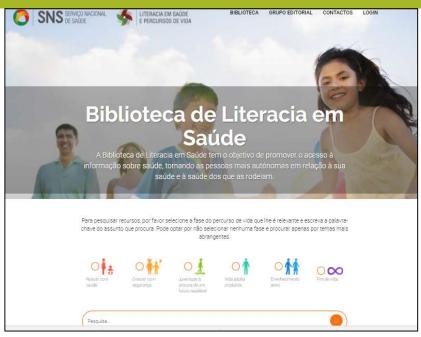

# Biblioteca de Literacia em Saúde

A Biblioteca de Litéracia em Saúde tem o objetivo de promover o acesso à informação sobre saúde, tornando às pessoas mais autóriomas em relação à sua saúde e à saúde dos que as rodejam.

Este é um repositório que pretende promover o acesso à informação sobre saúde e tornar as pessoas mais autónomas em relação à sua saúde. Selecione a fase do percurso de vida que lhe diz respeito e/ou escreva a palavra-chave do assunto que procura.

+ Reaching and activating people where they are

+ LEARN FROM THE EXPERIENCE

Este é um repositório que pretende promover o acesso à informação sobre saúde e tornar as pessoas mais autónomas em relação à sua saúde. Selecione a fase do percurso de vida que lhe diz respeito e/ou escreva a palavra-chave do assunto que procura.