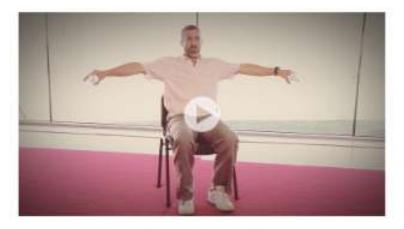

# FORÇA

Clicar para ver o vídeo

Comecem com pesos leves e aumentem a carga gradualmente. Numa escala de 0 (mais fácil) a 10 (mais difícil), a carga deve ser de 7 ou 8 no final das 15 repetições. Se não conseguirem levantar o peso 8 vezes seguidas, então diminuam a carga.