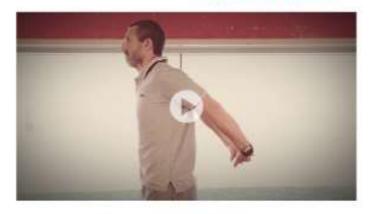

# VOLTAR À CALMA

Exercícios de flexibilidade: Clicar para ver o vídeo

Exercícios de alongamento: Clicar para ver o vídeo

Caso seja receitada medicação devo cumprir as indicações até ao fim.

Em casa devo andar bem agasalhado.