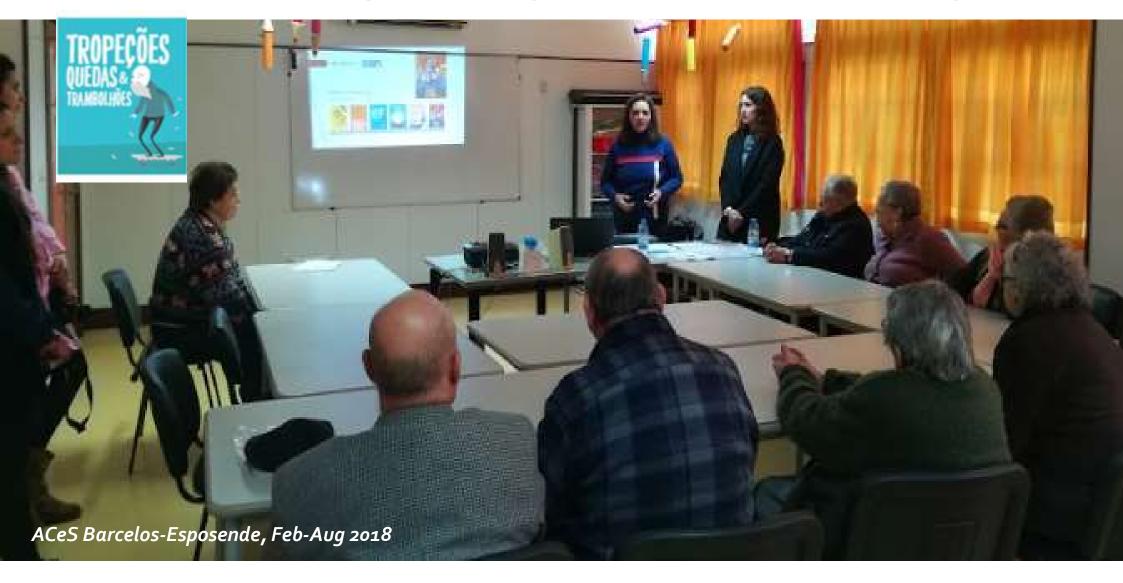

# PREVENTING FALLS IN ELDERLY PEOPLE

1 care home

9 participants

7 sessions

Risk factors & Consequences

# End:

98% of students recognised existing, common violent behaviours in daily school life and in relationships, and considered them unacceptable and punishable

ACeS Barcelos-Esposende, Feb-Aug 2018