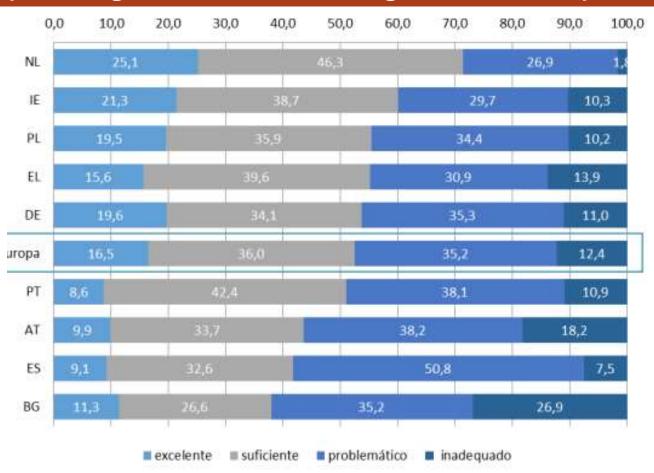

# Health literacy levels (general index) in Portugal and HLS-EU participant countries

Fonte: ILS-PT, 2014, CIES-IUL/ Fundação Calouste Gulbenkian e HLS-EU Consortium (2012). Legenda: NL - Holanda; IE - Irlanda PL - Polônia; EL - Grécia; DE - Alemanha; PT - Portugal; AT- Áustria; ES - Espanha; BG - Bulgária