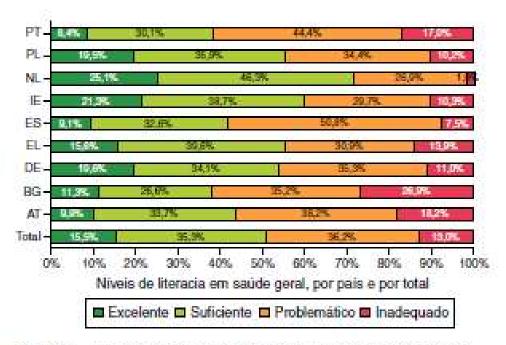

# Health literacy levels (general) in Portugal, by country and in total (%)

Figura 3 – Percentagens dos níveis de literacia em saúde geral, por país e por total.

PT (n = 963) | AT (n = 979) | BG (n = 925) | DE(NRW) (n = 1.045) | EL (n = 998) | ES (n = 974) | IE (n = 959) | NL (n = 993) | PL (n = 921) | Total (n = 8.757).

Pedro AR, Amaral O, Escoval A. Literacia em saúde, dos dados à ação: tradução, validação e aplicação do European Health Literacy Survey em Portugal. Rev Port Saúde Pública. 2016;34(3):259–275. doi:http://dx.doi.org/10.1016/j.rpsp.2016.07.002