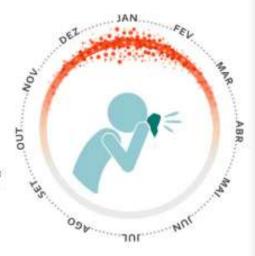

# PROBLEMAS DE SAÚDE RELACIONADOS COM O INVERNO

É uma doença aguda viral que afeta predominantemente as vias respiratórias. A gripe ocorre, geralmente, entre novembro e março, pelo que é designada por sazonal (relacionada com a estação do ano). Nos anos mais recentes, a maior atividade gripal tem sido observada entre os meses de dezembro e fevereiro.