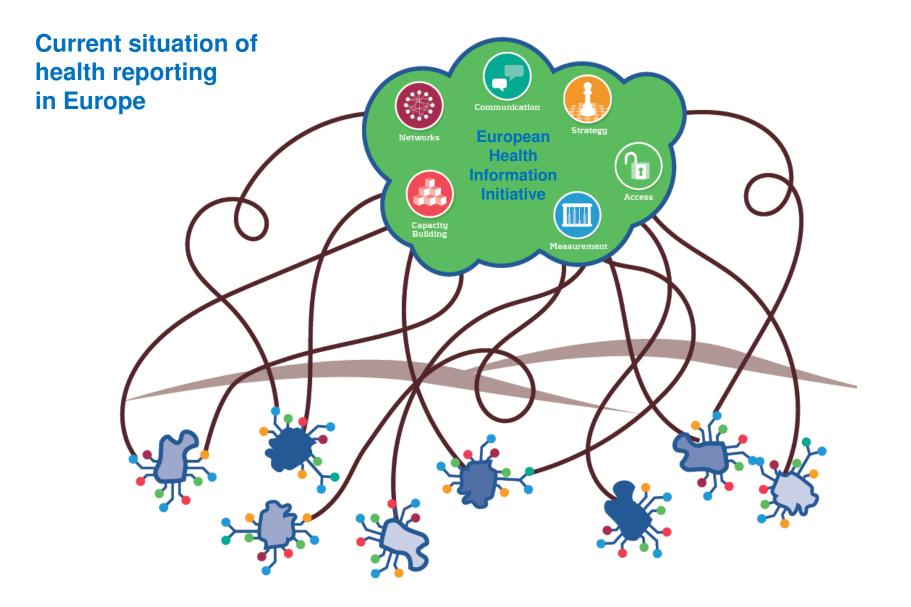

## The past: databases managed by EURO

- Centralized Information System for Infectious Diseases (CISID)
  - STI and HIV/AIDS
  - Tuberculosis control and joint ECDC/EUPC
  - VPI and immunization
- Health for All (HFA) d-
- Mortality

Judse

... Information System - ENHIS

Juntrol, prison health