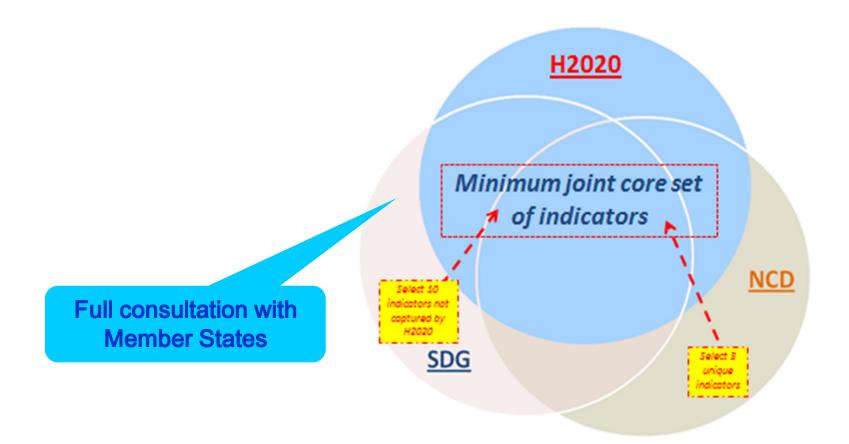

# Minimum Joint Core Set of Indicators – proposal for consultation

REGIONAL OFFICE FOR Europe