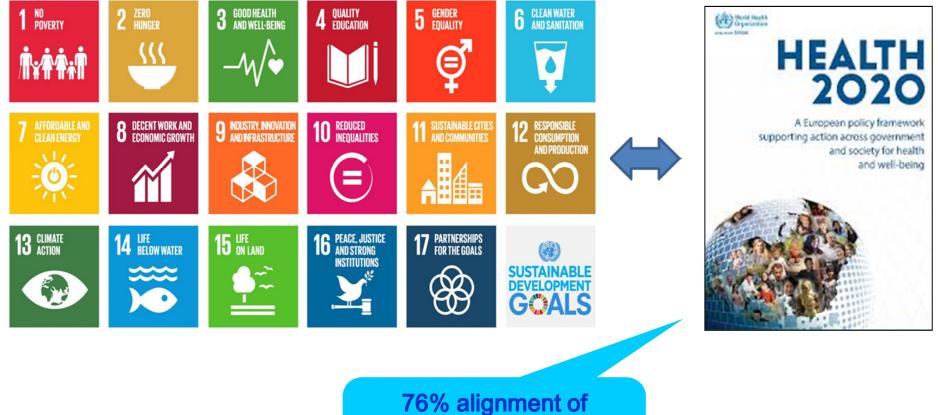

### The SDGs and Health 2020 are very well aligned

World Health Organization Europe 76% alignment of indicators between H2020 and SDGs

## **Alignment of H2020 and SDG indicators**

76% of H2020 indicators (28/37) align thematically with SDGs