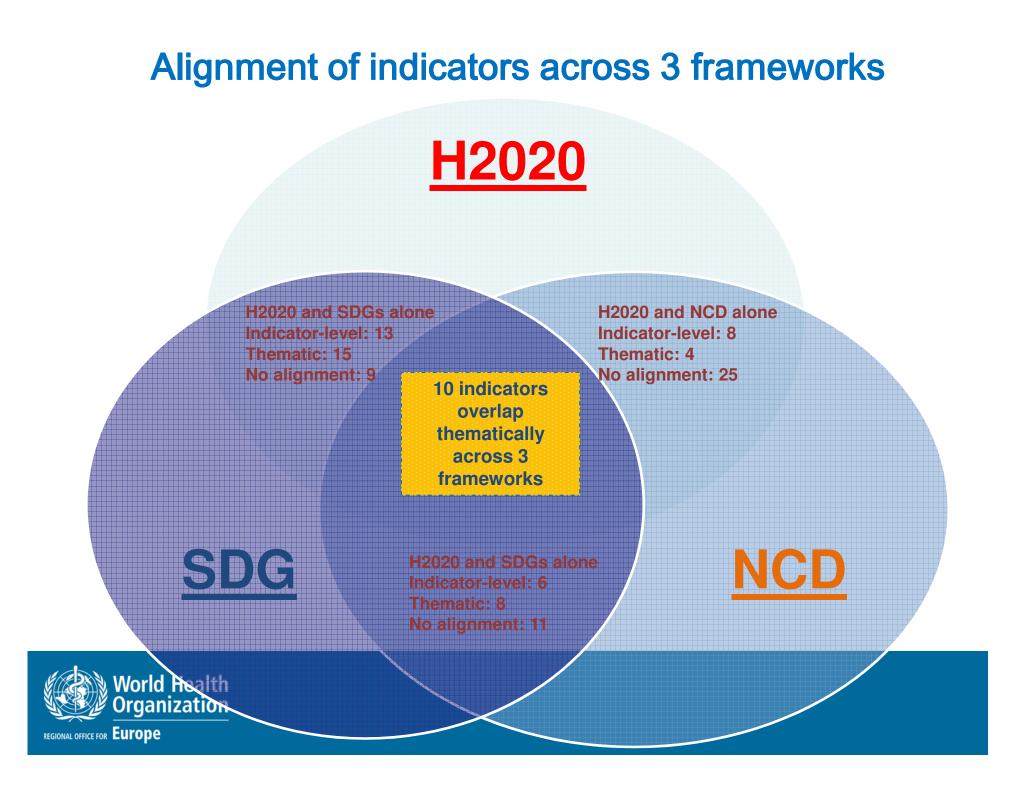

#### **Three major frameworks – overlapping indicators**

17 goals

**6 targets** 

**169 targets** 

**Over 200 indicators** 

(26 indicators under SDG3)

**37 indicators** 

19 core

#### **18 additional**

9 targets

**25 indicators** 

World Health Organization

**GLOBAL ACTION PL** 

2013-2020