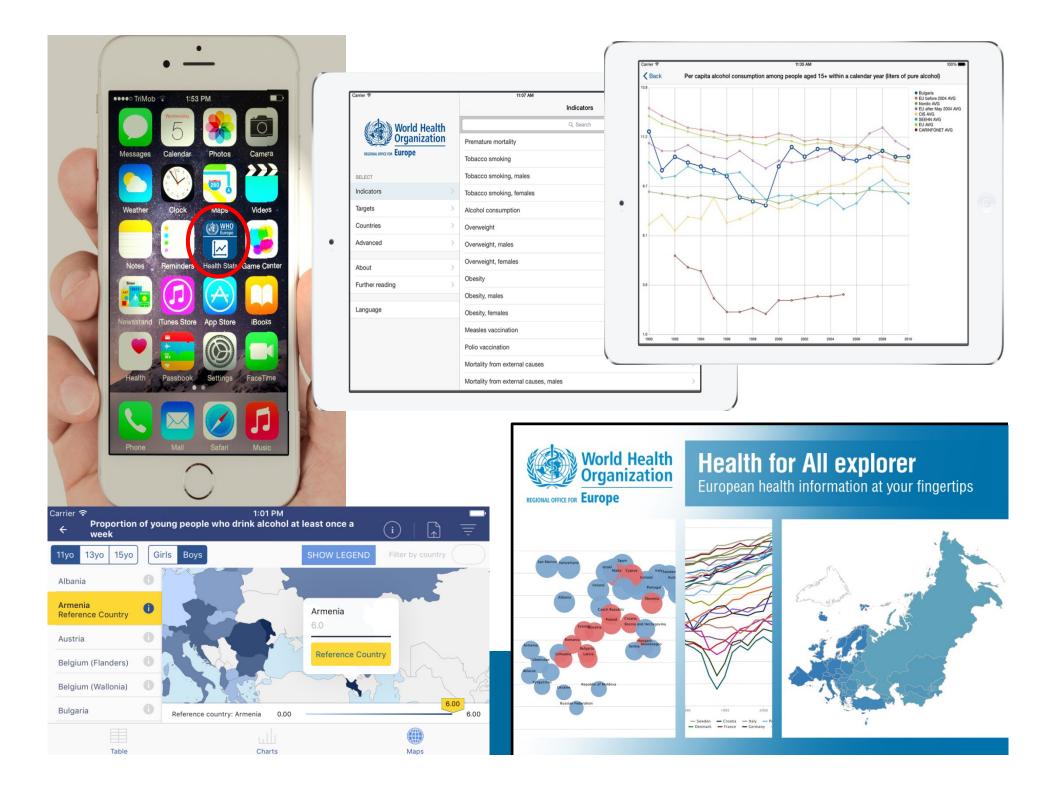

|

- ngary Iceland
- Ireland Israel Italy Kazakhstan Kyrgyzstan Latvia Lithuania
- Luxembourg Malta Monaco Montenegro Netherlands Norway Poland
- Portugal Republic of Moldova Romania Russian Federation San Marino
- Serbia Slovakia Slovenia Spain Sweden Switzerland Tajikistan • The former Yugoslav Republic of Macedonia • Turkey • Turkmenistan • Ukraine
- United Kingdom Uzbekistan

🖪 Like 🗧 🈏 Tweet G+1 🖉 🖬 Share 🧲 6



## Health 2020 policy & targets

- Reduce premature mortality
- Increase life expectancy
- Reduce inequities
- Enhance well-being
- Achieve universal health coverage



HEALT

Establish national targets set by Member States



# Health 2020 monitoring framework – targets and core indicators





#### **Three major frameworks – overlapping indicators**



17 goals

**6 targets** 

**169 targets** 

**Over 200 indicators** 

(26 indicators under SDG3)

**37 indicators** 

19 core

#### **18 additional**



9 targets

**25 indicators** 

World Health Organization

**GLOBAL ACTION PL** 

2013-2020

### The SDGs and Health 2020 are very well aligned



World Health Organization Europe 76% alignment of indicators between H2020 and SDGs

## **Alignment of H2020 and SDG indicators**

76% of H202