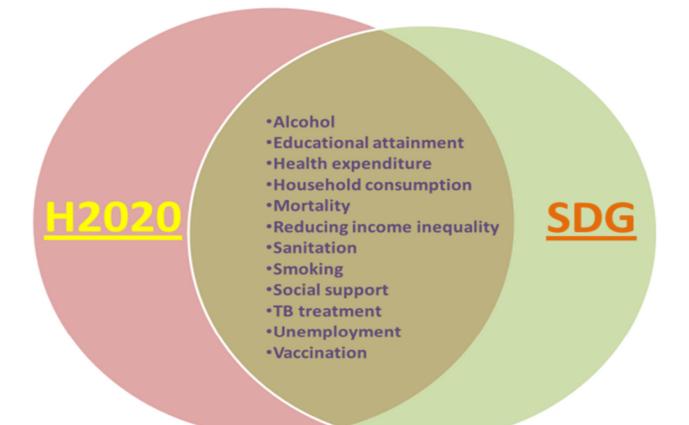

### The SDGs and Health 2020 are very well aligned

World Health Organization Europe 76% alignment of indicators between H2020 and SDGs

## **Alignment of H2020 and SDG indicators**

76% of H2020 indicators (28/37) align thematically with SDGs