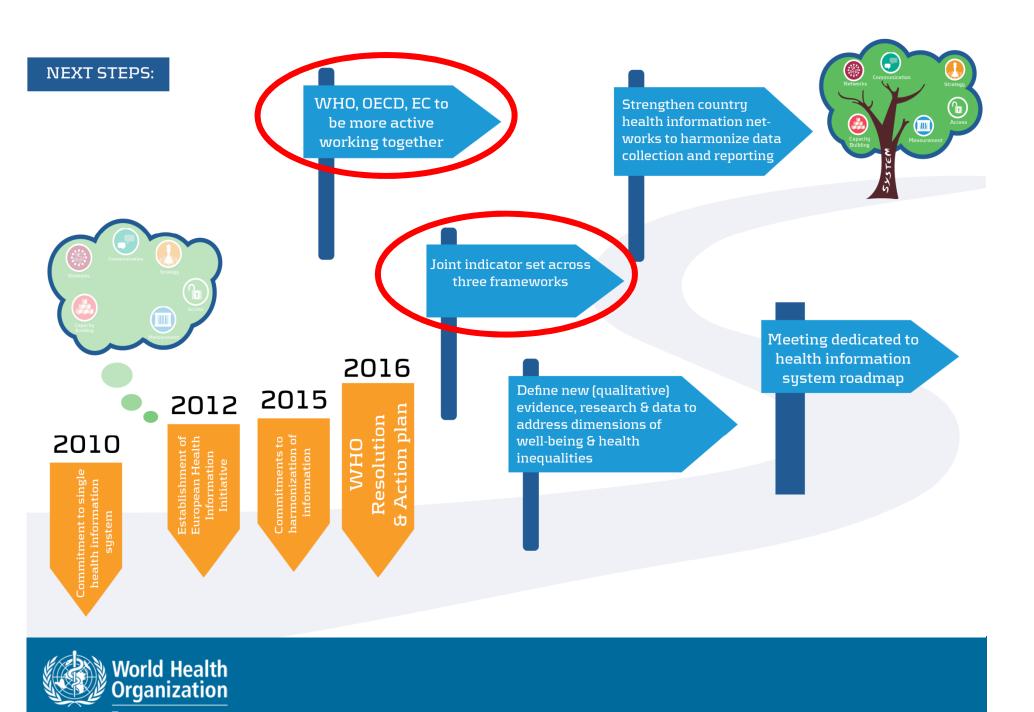

#### **Dr Claudia Stein**

Director Division of Information, Evidence, Research and Innovation WHO Regional Office for Europe

The European Health Information Initiative is committed to improving the evidence on which policy is based and ultimately to creating a single health information system for Europe.