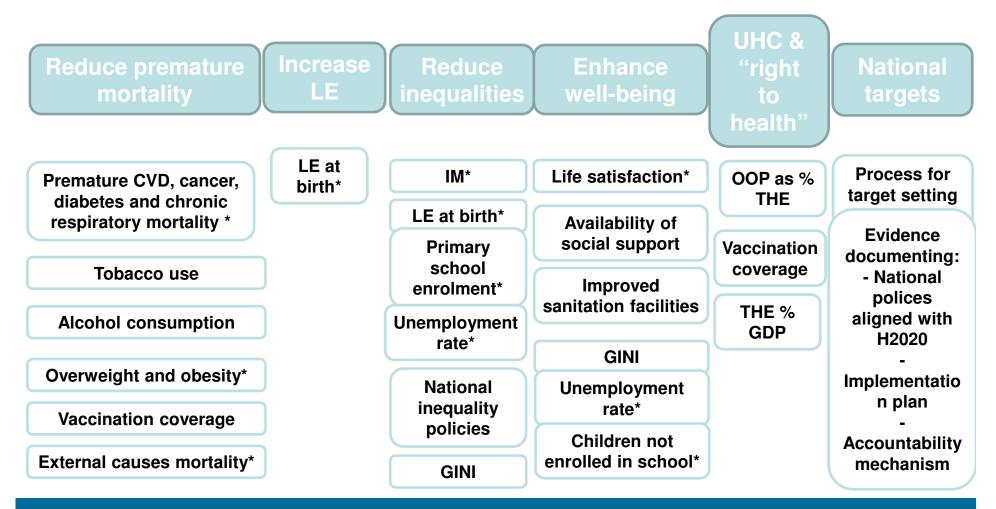

## Health 2020 policy & targets

- Reduce premature mortality
- Increase life expectancy
- Reduce inequities
- Enhance well-being
- Achieve universal health coverage

HEALT

Establish national targets set by Member States

# Health 2020 monitoring framework – targets and core indicators