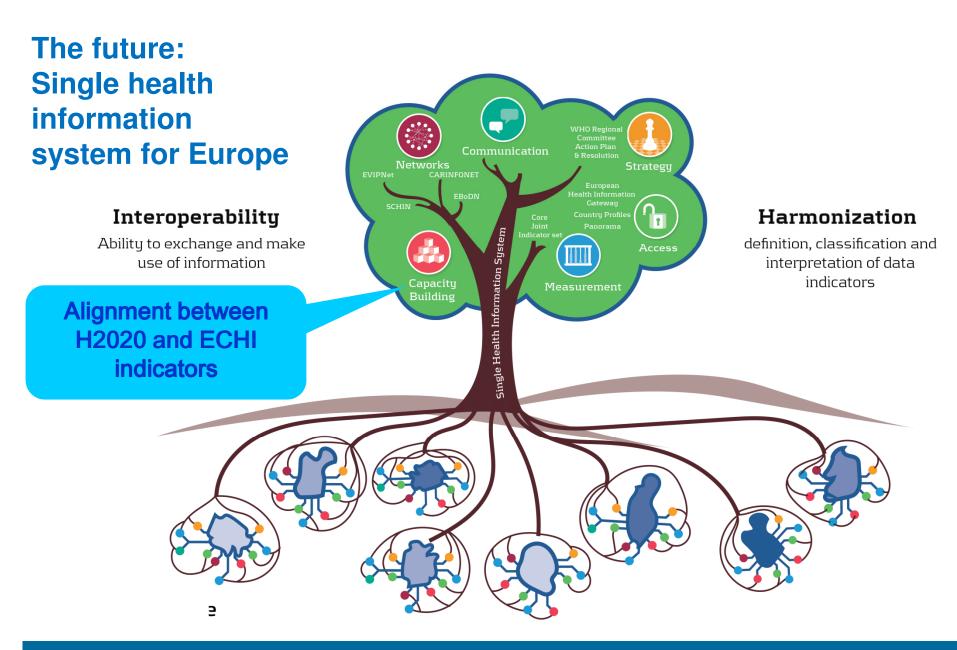

#### **Dr Claudia Stein**

Director Division of Information, Evidence, Research and Innovation WHO Regional Office for Europe

The European Health Information Initiative is committed to improving the evidence on which policy is based and ultimately to creating a single health information system for Europe.