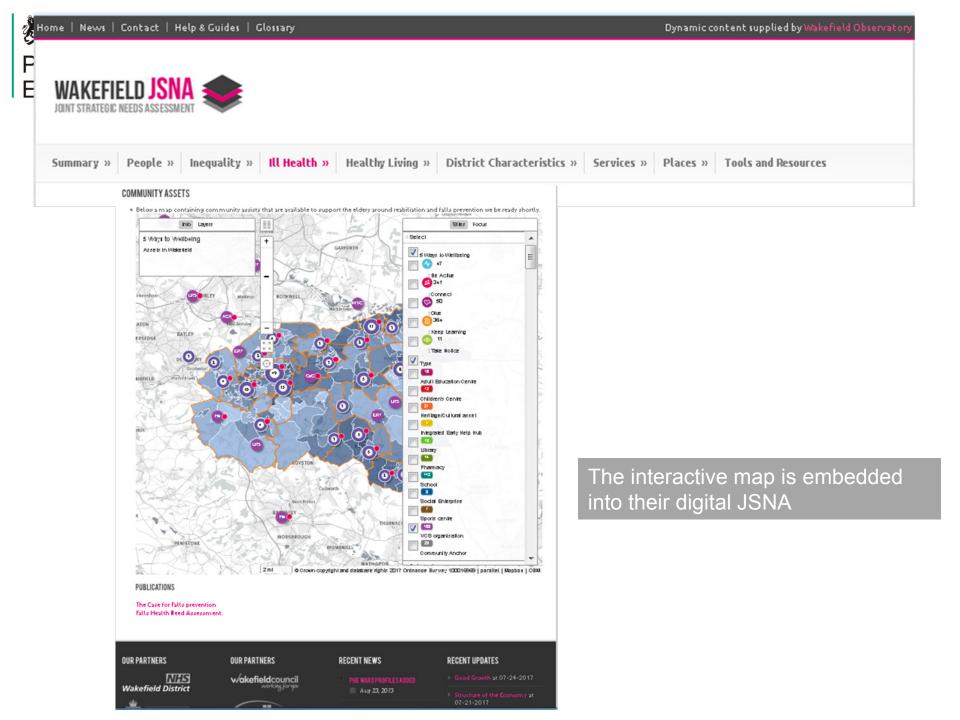

## Public Health Asset mapping case study:

Wakefield Local Authority projects aims:

- Highlight the assets that exist that support the creation of a Healthy • Wakefield District
- Develop a District wide asset map that will be part of the Joint Strategic ٠ Needs Assessment
- Inform future strategic planning, commissioning and delivery around health • and wellbeing
- Promote a culture change within the organisation •
- Used the "5 ways to wellbeing framework" •