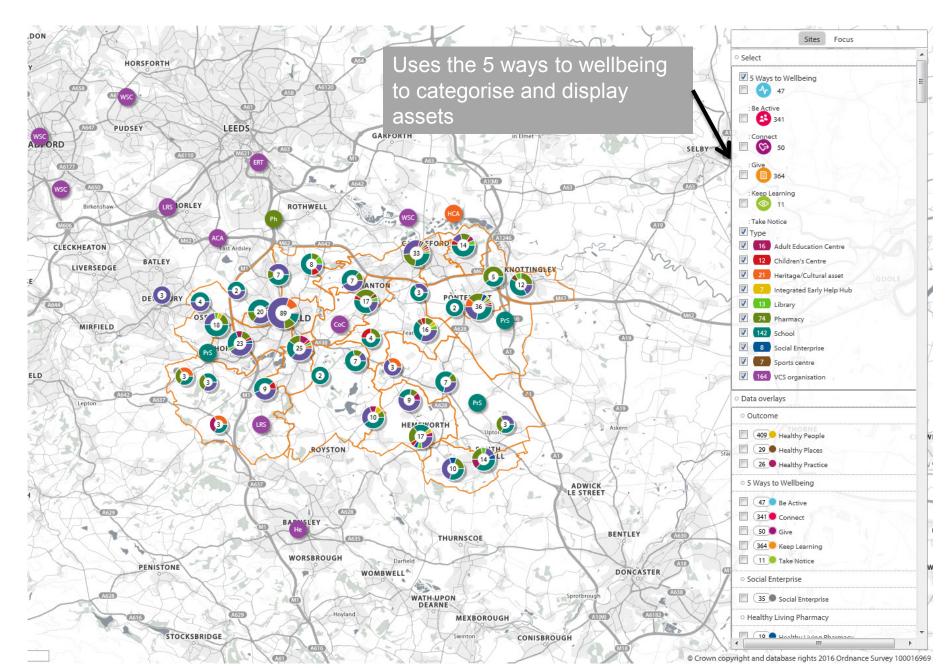

## Public Health Asset mapping case study:

Wakefield Local Authority projects aims:

- Highlight the assets that exist that support the creation of a Healthy • Wakefield District
- Develop a District wide asset map that will be part of the Joint Strategic ٠ Needs Assessment
- Inform future strategic planning, commissioning and delivery around health • and wellbeing
- Promote a culture change within the organisation •
- Used the "5 ways to wellbeing framework" •