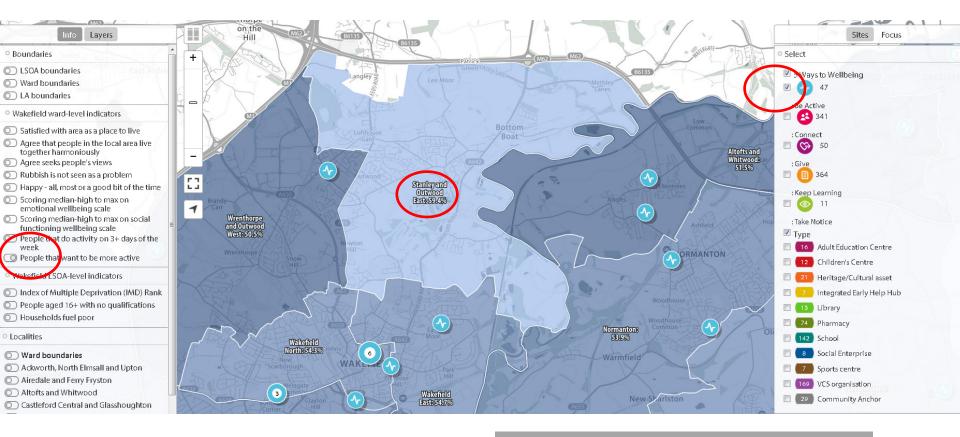

## Public Health Asset mapping case study:

Wakefield Local Authority projects aims:

- Highlight the assets that exist that support the creation of a Healthy • Wakefield District
- Develop a District wide asset map that will be part of the Joint Strategic ٠ Needs Assessment
- Inform future strategic planning, commissioning and delivery around health • and wellbeing
- Promote a culture change within the organisation •
- Used the "5 ways to wellbeing framework" •