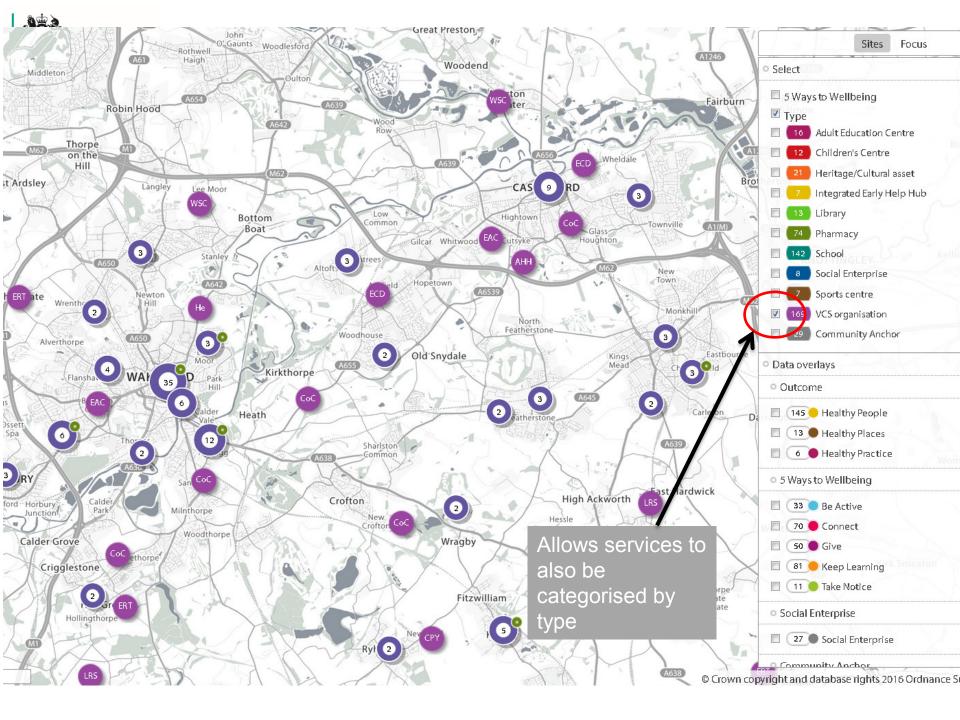

## Public Health Asset mapping case study:

Wakefield Local Authority projects aims:

- Highlight the assets that exist that support the creation of a Healthy • Wakefield District
- Develop a District wide asset map that will be part of the Joint Strategic ٠ Needs Assessment
- Inform future strategic planning, commissioning and delivery around health • and wellbeing
- Promote a culture change within the organisation •
- Used the "5 ways to wellbeing framework" •